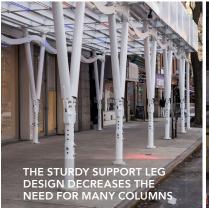

With its flexible design, Canopy meets the unique needs of a wide range of projects and a diverse group of customers, from development companies to landlords and business owners. Frame components are made from high-strength, lightweight aluminum. The four-layer painted finish is resistant to all weather conditions, allowing Canopy to maintain its clean appearance for extended periods of time.