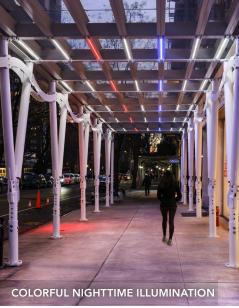

## LED ILLUMINATION, SIGNAGE, AND DECK CUSTOMIZATION

Canopy's proprietary color LED lighting system is customizable and offers enhanced safety and visibility for pedestrians at night.

The open mesh parapet is designed to accommodate custom signage and the deck construction is available in a variety of materials.