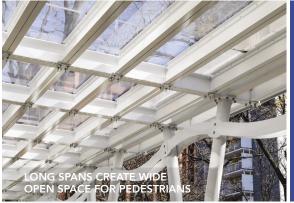

#### **DESIGN SPECIFICATIONS**

With its capacity to sustain a heavy-duty 300 psf live load, Canopy qualifies as a NYC Heavy Duty Shed. This rating is the most stringent in North America, allowing Canopy to be deployed across the country. Canopy complies with all local regulations and is capable of supporting scaffolding. It is appropriate for use with new construction, facade restoration, and maintenance projects.

With its flexible design, Canopy meets the unique needs of a wide range of projects and a diverse group of customers, from development companies to landlords and business owners. Frame components are made from high-strength, lightweight aluminum. The four-layer painted finish is resistant to all weather conditions, allowing Canopy to maintain its clean appearance for extended periods of time.