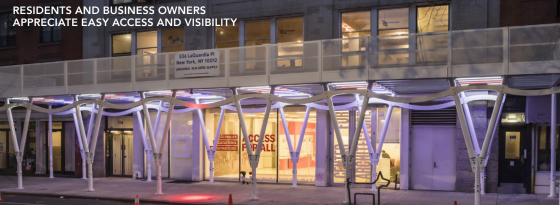

# A New State-of-the-Art Overhead Protection System

Designed to protect the public & enhance the community

Since 1931 Universal Builders Supply (UBS) has been innovating overhead protection systems for construction and restoration projects of all sizes. Traditional overhead protection has a utilitarian look constructed of metal posts, braces, and plywood that can impede pedestrian traffic and obstruct visibility. Canopy was developed to meet evolving customer needs and combines form and function with aesthetics for a contemporary design that meets code and maintains structural integrity. By utilizing Canopy, an unsightly construction site can be transformed into an entirely different environment, creating a safer and more pleasant experience for everyone!

- Contemporary look & finish
- Variety of decking materials
- Colorful, customizable LED lighting
- Sturdy, open design
- Durable weather resistant finish
- Customizable signage

The community at large benefits from an appealing contemporary look that preserves the integrity of their neighborhood and business environment while keeping the public safe from falling debris.

# Landlords, Business Owners, and the **Community Enjoy** the Many Benefits of Canopy's **Contemporary & Functional Design**