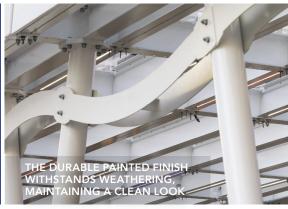

With its flexible design, Canopy meets the unique needs of a wide range of projects and a diverse group of customers, from development companies to landlords and business owners. Frame components are made from high-strength, lightweight aluminum. The four-layer painted finish is resistant to all weather conditions, allowing Canopy to maintain its clean appearance for extended periods of time.