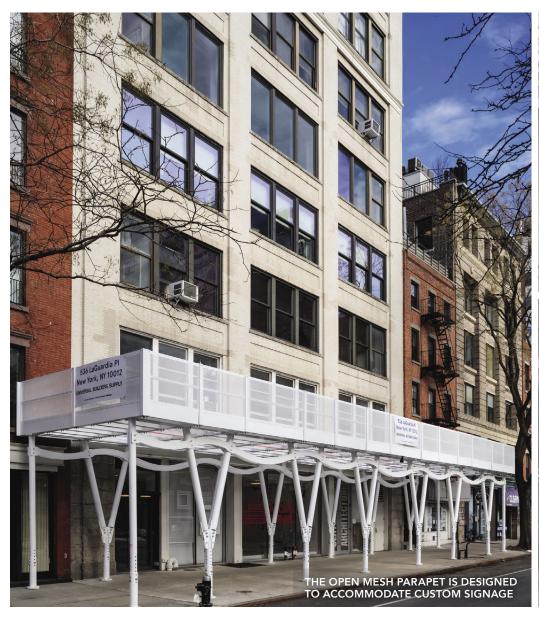

## LED ILLUMINATION, SIGNAGE, AND DECK CUSTOMIZATION

Canopy's proprietary color LED lighting system is customizable and offers enhanced safety and visibility for pedestrians at night.

The open mesh parapet is designed to accommodate custom signage and the deck construction is available in a variety of materials.